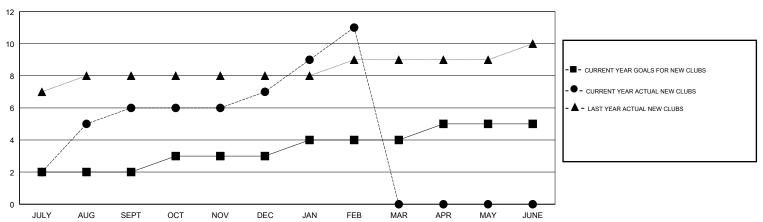

## **LOCATION INDIA**

**GMT CA** 

| Clubs                 |               |           |               | Members               |                           |                         |                                              |
|-----------------------|---------------|-----------|---------------|-----------------------|---------------------------|-------------------------|----------------------------------------------|
| RESULTS FOR 2018-2019 |               |           |               | RESULTS FOR 2018-2019 |                           |                         |                                              |
| QUARTER               | NEW CLUB GOAL | NEW CLUBS | DROPPED CLUBS | QUARTER               | MEMBER GROWTH NET<br>GOAL | MEMBER GROWTH<br>ACTUAL | DROPPED MEMBERS ACTUAL (including transfers) |
| JULY/AUG/SEPT         | 2             | 6         | 0             | JULY/AUG/SEPT         | 65                        | 191                     | 100                                          |
| OCT/NOV/DEC           | 1             | 1         | 1             | OCT/NOV/DEC           | 45                        | 136                     | 96                                           |
| JAN/FEB/MAR           | 1             | 4         | 1             | JAN/FEB/MAR           | 45                        | 151                     | 69                                           |
| APR/MAY/JUNE          | 1             | 0         | 0             | APR/MAY/JUNE          | 45                        | 0                       | 0                                            |