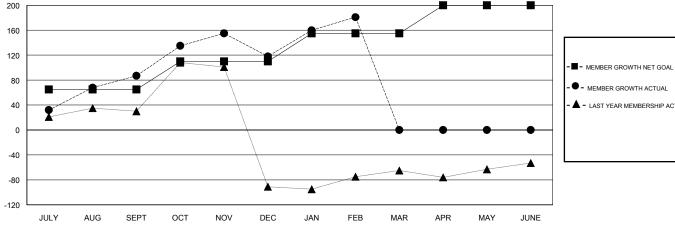

## **LOCATION INDIA**

**GMT CA** 

| Clubs                 |               |           |               | Members               |                           |                         |                                              |
|-----------------------|---------------|-----------|---------------|-----------------------|---------------------------|-------------------------|----------------------------------------------|
| RESULTS FOR 2018-2019 |               |           |               | RESULTS FOR 2018-2019 |                           |                         |                                              |
| QUARTER               | NEW CLUB GOAL | NEW CLUBS | DROPPED CLUBS | QUARTER               | MEMBER GROWTH NET<br>GOAL | MEMBER GROWTH<br>ACTUAL | DROPPED MEMBERS ACTUAL (including transfers) |
| JULY/AUG/SEPT         | 2             | 6         | 0             | JULY/AUG/SEPT         | 65                        | 191                     | 100                                          |
| OCT/NOV/DEC           | 1             | 1         | 1             | OCT/NOV/DEC           | 45                        | 136                     | 96                                           |
| JAN/FEB/MAR           | 1             | 4         | 1             | JAN/FEB/MAR           | 45                        | 151                     | 69                                           |
| APR/MAY/JUNE          | 1             | 0         | 0             | APR/MAY/JUNE          | 45                        | 0                       | 0                                            |